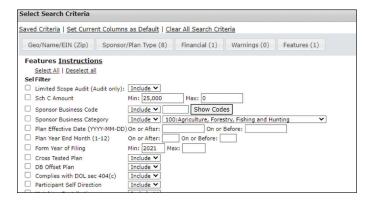

- Quickly identify potential new clients and grow your practice
- Customize your search and analysis with over **50** categories including: Audit Firm, Plan Type, Sponsor Type, Asset Range and MANY other plan characteristics
- · Visualize your opportunities and competition using our dynamic mapping tool.
- Use a state-of-art and user-friendly interface giving you access and insight into the database rich with opportunities.