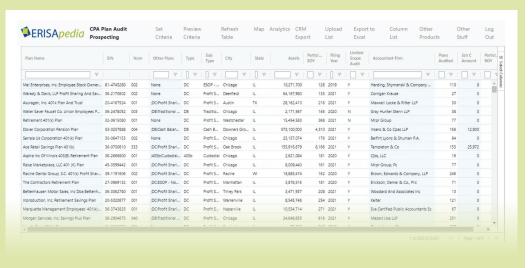

## **CPA Plan Audit** Prospecting ReSource

The Plan Audit Prospecting ReSource offers Plan Auditors a powerful and valuable data mining tool that provides an intuitive approach to competitive opportunity analysis.

The ReSource is a comprehensive database of all audited benefit plans that includes information on plan sponsors, auditing firms as well as instant access to over 80,000 audit reports and Form 5500 filings. Data is also searchable on over 30,000 plans with no audit to date, with more than 80 participants.

- Quickly identify potential new clients and grow your practice
- Customize your search and analysis with over **50** categories including: Audit Firm, Plan Type, Sponsor Type, Asset Range and MANY other plan characteristics
- · Visualize your opportunities and competition using our dynamic mapping tool.
- Use a state-of-art and user-friendly interface giving you access and insight into the database rich with opportunities.