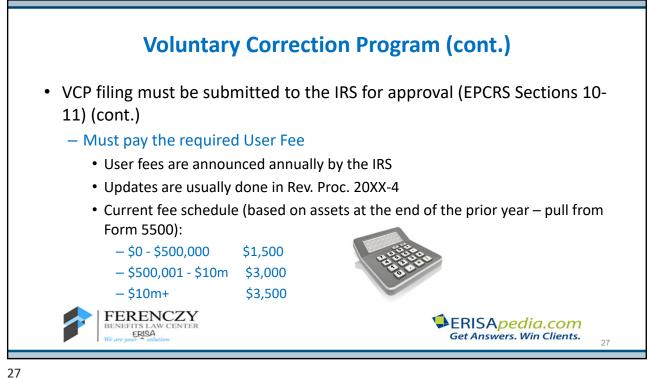

## **Voluntary Fiduciary Correction Program (cont.)**

- Delinquent contributions & loan payments
- Fair market interest rate loans to Party in Interest
- Below market interest rate loans
- Participant loans failing to meet amount, interest, duration, or amortization requirements
- Defaulted participant loans

- Purchase of assets by plans from Parties in Interest
- Sale of assets by plans from PII
- Holding of illiquid asset
- Payment of duplicate, excessive or unnecessary compensation
- Improper payment or expenses by plan

43

• Sale of assets below market









**Rev. Proc. 2015-32**  Not a catchy name for it, sadly, but used to correct late Forms 5500-EZ - Ineligible if plan sponsor gets Notice CP283 from the IRS Penalty amount is \$500 per late