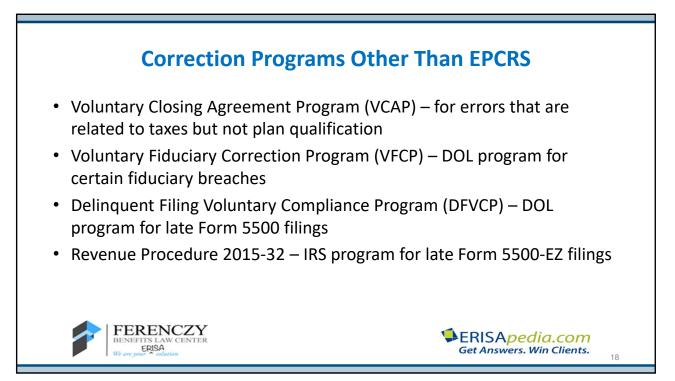

43

• Sale of assets below market

**Rev. Proc. 2015-32**  Not a catchy name for it, sadly, but used to correct late Forms 5500-EZ - Ineligible if plan sponsor gets Notice CP283 from the IRS Penalty amount is \$500 per late submission (\$1,500 max) For years prior to 2016, you must indicate at the top of the Form in red "Delinguent return submitted under Rev. Proc. 2015-32, Eligible for penalty relief." DB Plan are still required to have completed Schedule B or Schedule SB, as applicable Must include Form 14704 with submission package FERENCZY ERISApedia.com ERISA Get Answers. Win Clients. 48 48