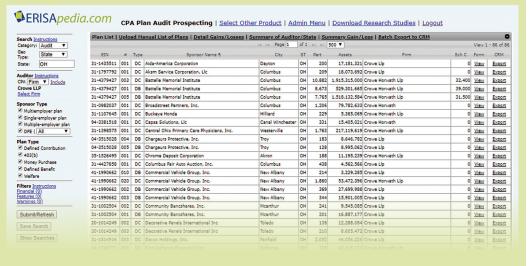

## **CPA Plan Audit** Prospecting ReSource

The Plan Audit Prospecting ReSource offers Plan Auditors a powerful and valuable data mining tool that provides an intuitive approach to competitive opportunity analysis.

The ReSource is a comprehensive database of all audited benefit plans that includes information on plan sponsors, auditing firms as well as instant access to over 80,000 audit reports and Form 5500 filings. Data is also searchable on over 30,000 plans with no audit to date, with more than 80 participants.

- · Quickly identify potential new clients and grow your practice
- Customize your search and analysis with over 30 categories including:

Audit Firm, Plan Type, Sponsor Type, Asset Range and other plan characteristics.

- · Visualize your opportunities and competition using our dynamic mapping tool.
- · Use a state-of-art and user-friendly interface giving you access and insight into the database rich with opportunities.