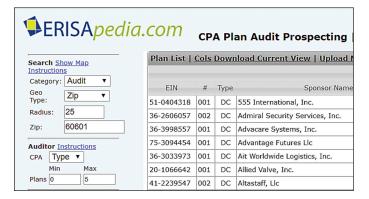

- · Quickly identify potential new clients and grow your practice
- Customize your search and analysis with over 30 categories including:

Audit Firm, Plan Type, Sponsor Type, Asset Range and other plan characteristics.

- · Visualize your opportunities and competition using our dynamic mapping tool.
- · Use a state-of-art and user-friendly interface giving you access and insight into the database rich with opportunities.