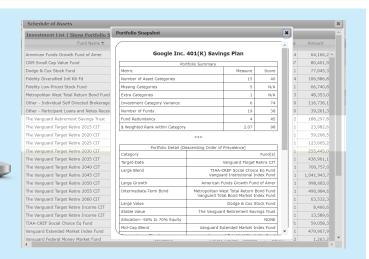

### Average Rank within Category 25th: 6.55 Min: 1.73 50th: 11.43 Max: 102.37 Plan Rank: 2nd Percentile Plan Value: 2.07

## **Demonstrate Value-Add with Customizable** Benchmark Reports. Detailed reports help

locate the data points you need quickly and easily.

We tame data for actionable insights. Distribute products more effectively with better information.